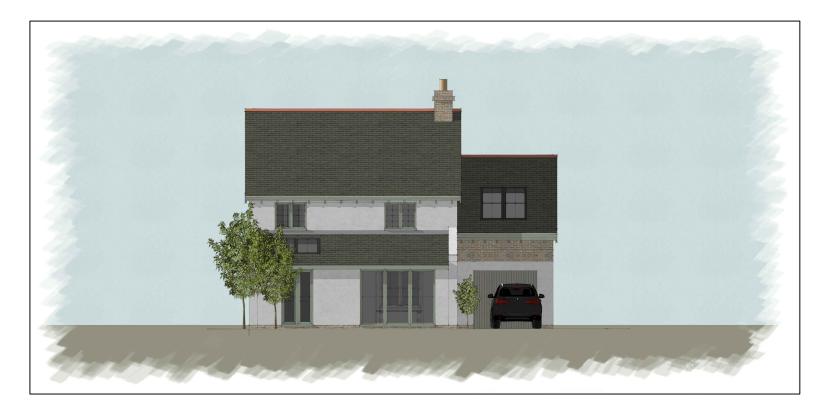

Visualisation - Front Elevation

Visualisation - Rear Elevation

| administrating 17,0000 (unterland adapt type 17.100) (adapter for and from (10.pg | Project | Proposed 12 No. Residential Units &<br>New access <b>Planning Drawings</b> |           |
|-----------------------------------------------------------------------------------|---------|----------------------------------------------------------------------------|-----------|
|                                                                                   | Address | s Land Adj Crud yr Awel, Clawddnewyd                                       |           |
|                                                                                   | Client  | Bryn Build Ltd                                                             |           |
|                                                                                   | Scale   | Scale 1:100 @A3                                                            | Drawing:- |
|                                                                                   |         |                                                                            |           |

EXTERNAL FINISHES

EXTERNAL WALLS - WHITE THROUGH COLOUR RENDER (BV WEBER OR SIMILAR APPROVED) - AUTUMN RUSSET SOVERIEGN STOCK (BY WIENERBERGER OR SIMILAR APPROVED)

ROOF - NATURAL SLATE

WINDOWS - OLIVE GREY UPVC FLUSH CASEMENT WINDOWS - ATHRACITE GREY ROOFLIGHTS (BY VELUX)

DOORS- COMPOSITE /TIMBER (COL. OLIVE GREY)

RAINWATER GOODS - BLACK UPVC (BY MARLEY OR SIMILAR)

FASCIA'S - OLIVE GREY PAINTED TIMBER