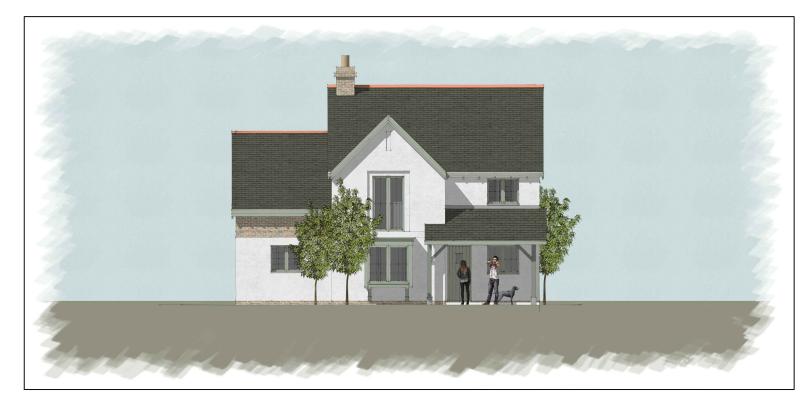

Visualisation - Front Elevation

Visualisation - Rear Elevation

| administrating 17,0000 (unterland adapt type 17.100) (adapter for and from (10.pg | Project | Proposed 12 No. Residential Units &<br>New access <b>Planning Drawings</b> |           |
|-----------------------------------------------------------------------------------|---------|----------------------------------------------------------------------------|-----------|
|                                                                                   | Address | s Land Adj Crud yr Awel, Clawddnewyd                                       |           |
|                                                                                   | Client  | Bryn Build Ltd                                                             |           |
|                                                                                   | Scale   | Scale 1:100 @A3                                                            | Drawing:- |
|                                                                                   |         |                                                                            |           |

EXTERNAL FINISHES

EXTERNAL WALLS - WHITE THROUGH COLOUR RENDER (BV WEBER OR SIMILAR APPROVED) - AUTUMN RUSSET SOVERIEGN STOCK (BY WIENERBERGER OR SIMILAR APPROVED)

ROOF - NATURAL SLATE

WINDOWS - OLIVE GREY UPVC FLUSH CASEMENT WINDOWS - ATHRACITE GREY ROOFLIGHTS (BY VELUX)

DOORS- COMPOSITE /TIMBER (COL. OLIVE GREY)

RAINWATER GOODS - BLACK UPVC (BY MARLEY OR SIMILAR)

FASCIA'S - OLIVE GREY PAINTED TIMBER